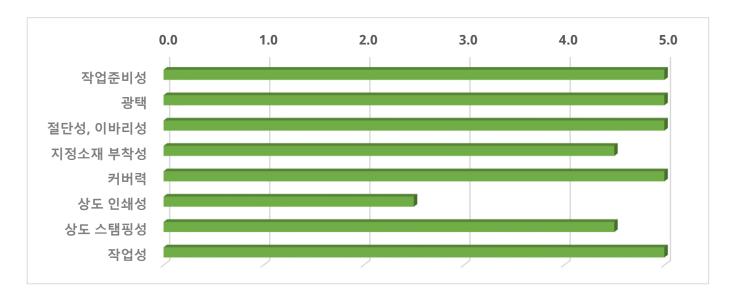

# SVH-620 시리즈



# **Principal Characteristics**

- Easy makeready
- High gloss
- Fine definition
- Excellent workability

## **Product Type**

- SVH-620N: Standard type
- SVH-620D: Improved definition type
- SVH-620K: High-speed workable type
- SVH-620M: Improved adhesion type
- SVH-620Q: Improved thermostable type

### **Specification**

- Carrier film thickness: 12 μm
- Packaging: 640mm × 240m × 5rolls in a box
  640mm × 120m × 10rolls in a box

### **Fields of Application**

- Tobacco / Cigarette packaging
- Cosmetics and pharmaceuticals packaging
- Food, drink, confectionery label and packaging
- Award certificates, greeting cards
- Wine, beer, spirits label and packaging

#### **Suitable Substrates**

- Various paper
- Rough paper

# **Operating Temperatures**

- Up and down presses: 110 ~ 140 ℃
-