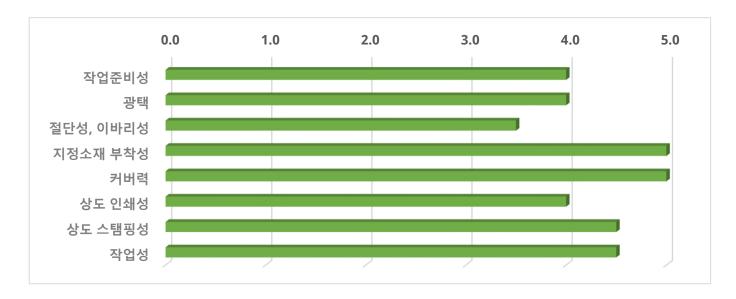

# SVH-150 시리즈



# **Principal Characteristics**

- Excellent holographic effects
- Over-printable
- Excellent adhesiveness
- Good workability

## **Product Type**

- SVH-150A: Standard type
- SVH-150U: Improved over-printability type

## **Specification**

- Carrier film thickness : 12 μm
- Packaging: 640mm × 240m × 5rolls in a box
  640mm × 120m × 10rolls in a box

# **Fields of Application**

- Tobacco / Cigarette packaging
- Cosmetics and pharmaceuticals packaging
- Food, drink, confectionery label and packaging
- Various packaging in graphics industry

### **Suitable Substrates**

- Various paper
- OPP laminated paper

#### **Operating Temperatures**

- Up and down presses: 110 ~ 140 ℃
- Cylinder presses: 130 ~ 160 ℃

#### **Health and Safety**

• MSDS of the product is available on request.