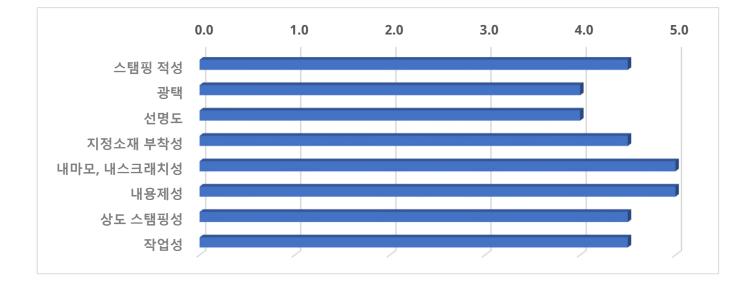

# MPH-97x 시리즈



# **Principal Characteristics**

- Excellent durability
- Excellent adhesiveness
- Scratch resistance
- Processable with silicon or metal dies

### **Product Type**

- MPH-970A
- MPH-970P
- MPH-970E

### Metal Die Stamping Temperatures

- Up and down presses : 150 ~ 210  $^{\circ}$ C
- Peripheral roll-on : 170 ~ 230 °C

### Specification

- Carrier film thickness : 12  $\mu$ m ~ 25  $\mu$ m
- Packaging : 640mm × 240m × 5rolls in a box
  640mm × 120m × 10rolls in a box

# **Fields of Application**

- Cosmetics and pharmaceuticals containers
- Alcohol and beverage bottle
- Various plastic containers and caps
- Customized substrates

### **Suitable Plastics**

- PVC, ABS, PS, SAN substrates
- PP, PET and Acrylic substrates
- PE and various plastics

### Silicon Rubber Die Stamping Temperatu