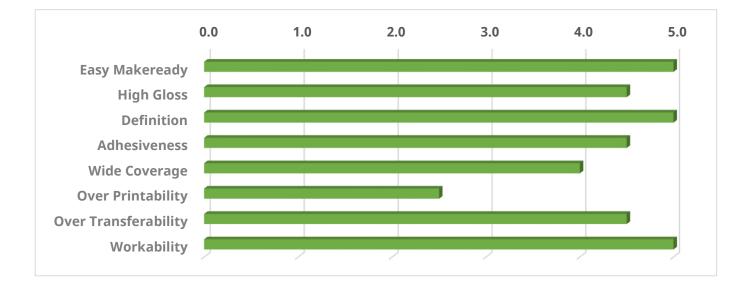

## **Principal Characteristics**

- Easy makeready
- Fine definition

**Product Type** 

- Good adhesiveness
- Excellent workability

SVH-750A: Standard type

• SVH-750K: High-speed workable type

• SVH-750Q: Improved thermostable type