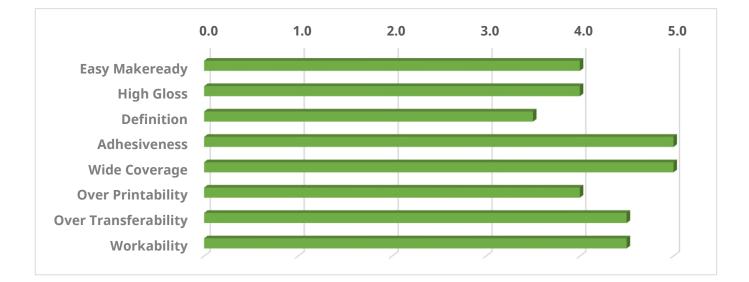

## **Principal Characteristics**

- Excellent holographic effects
- Over-printable
- Excellent adhesiveness
- Good workability