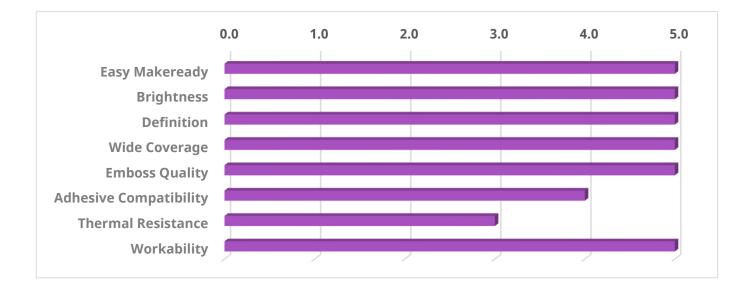

## **Principal Characteristics**

- Faster set-up time
- Fine to broad coverage
- High printability and soft release
- Excellent workability