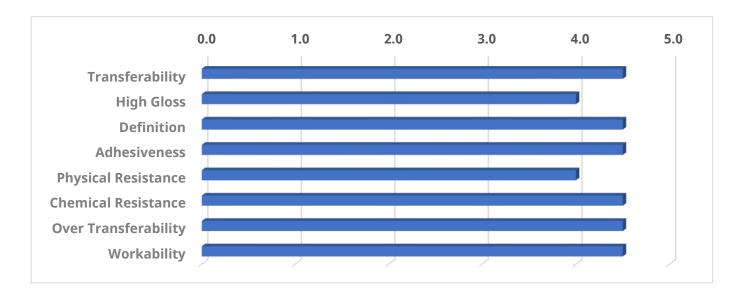

#### **Principal Characteristics**

- Easy release
- High gloss
- Fine definition
- Good durability
- Processable with silicon or metal dies