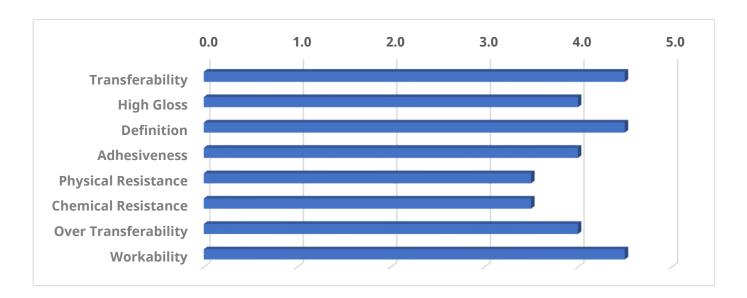

## **Principal Characteristics**

- Easy release
- High gloss
- Fine definition
- Good durability
- Processable with silicon or metal dies